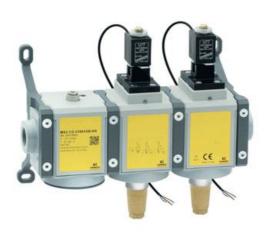

## 3/2-way quick exhaust double safety valves with soft start - Series MX SAFEMAX

Product code: MX2-1/2-V1840AB

Datasheet creation date: 10/03/2025 01:41

Check the most updated document online 3 click here

## 3/2-way quick exhaust double safety valves with soft start - Series MX SAFEMAX

Product code: MX2-1/2-V1840AB