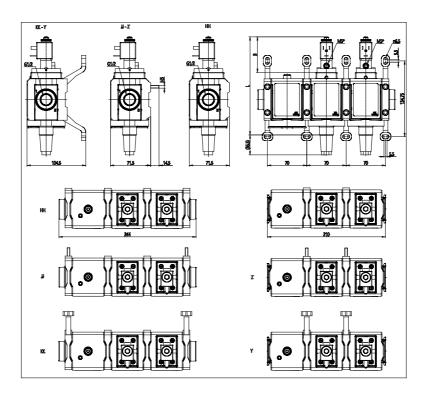

## DIMENSIONS

| Series         | MX                                            |
|----------------|-----------------------------------------------|
| Size           | 2                                             |
| Connection     | 1/2 = G1/2                                    |
| Component      | V = 3/2 way valve                             |
| Construction   | 18 = internal piloting, with soft start valve |
| Channel        | 4 = double                                    |
| Accessories    | 0 = without silencer                          |
| Sensors        | A = UL sensor 2mt cable                       |
| Version        | B = UL                                        |
| Mounting       | = without mounting accessories                |
| Flow direction | = from left to right (standard)               |
| L (mm)         | 175                                           |
| B (mm)         | 63                                            |