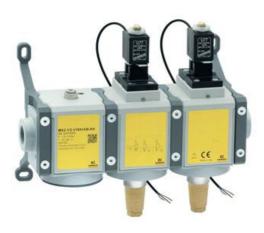

## 3/2-way quick exhaust double safety valves with soft start - Series MX SAFEMAX

Product code: MX2-1/2-V1840BB

Datasheet creation date: 10/03/2025 01:41

Check the most updated document online 🥳 click here

## 3/2-way quick exhaust double safety valves with soft start - Series MX SAFEMAX

Product code: MX2-1/2-V1840BB