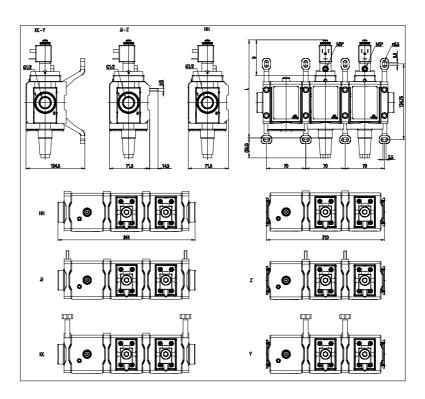

## TECHNICAL DATA

| Series         | MX                                            |
|----------------|-----------------------------------------------|
| Size           | 2                                             |
| Connection     | 1/2 = G1/2                                    |
| Component      | V = 3/2 way valve                             |
| Construction   | 18 = internal piloting, with soft start valve |
| Channel        | 4 = double                                    |
| Accessories    | 0 = without silencer                          |
| Sensors        | B = UL sensor 5mt cable                       |
| Version        | B = UL                                        |
| Mounting       | = without mounting accessories                |
| Flow direction | = from left to right (standard)               |
| L (mm)         | 175                                           |
| B (mm)         | 63                                            |

## DIMENSIONS

| Series         | MX                                            |
|----------------|-----------------------------------------------|
| Size           | 2                                             |
| Connection     | 1/2 = G1/2                                    |
| Component      | V = 3/2 way valve                             |
| Construction   | 18 = internal piloting, with soft start valve |
| Channel        | 4 = double                                    |
| Accessories    | 0 = without silencer                          |
| Sensors        | B = UL sensor 5mt cable                       |
| Version        | B = UL                                        |
| Mounting       | = without mounting accessories                |
| Flow direction | = from left to right (standard)               |
| L (mm)         | 175                                           |
| B (mm)         | 63                                            |