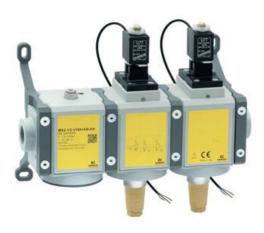

## 3/2-way quick exhaust double safety valves with soft start - Series MX SAFEMAX

Product code: MX2-1/2-V1840EC-JJ

Datasheet creation date: 10/03/2025 01:42

Check the most updated document online 3 click here

## 3/2-way quick exhaust double safety valves with soft start - Series MX SAFEMAX

Product code: MX2-1/2-V1840EC-JJ