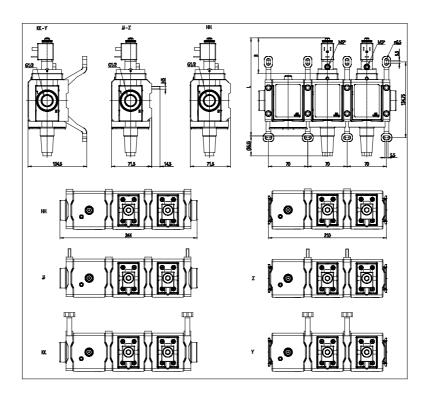

## TECHNICAL DATA

| Series         | MX                                              |
|----------------|-------------------------------------------------|
| Size           | 2                                               |
| Connection     | 1/2 = G1/2                                      |
| Component      | V = 3/2 way valve                               |
| Construction   | 18 = internal piloting, with soft start valve   |
| Channel        | 4 = double                                      |
| Accessories    | 0 = without silencer                            |
| Sensors        | E = CE sensor with M8 connector and 300mm cable |
| Version        | C = CE                                          |
| Mounting       | JJ= side wall clamps and flanges                |
| Flow direction | = from left to right (standard)                 |
| L (mm)         | 175                                             |
| B (mm)         | 63                                              |

## DIMENSIONS

| Series         | MX                                              |
|----------------|-------------------------------------------------|
| Size           | 2                                               |
| Connection     | 1/2 = G1/2                                      |
| Component      | V = 3/2 way valve                               |
| Construction   | 18 = internal piloting, with soft start valve   |
| Channel        | 4 = double                                      |
| Accessories    | 0 = without silencer                            |
| Sensors        | E = CE sensor with M8 connector and 300mm cable |
| Version        | C = CE                                          |
| Mounting       | JJ= side wall clamps and flanges                |
| Flow direction | = from left to right (standard)                 |
| L (mm)         | 175                                             |
| B (mm)         | 63                                              |