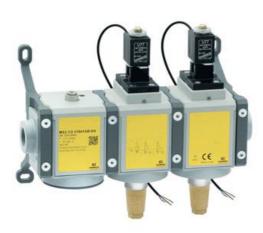

## 3/2-way quick exhaust double safety valves with soft start - Series MX SAFEMAX

Product code: MX2-1/2-V1840EC-KK

Datasheet creation date: 10/03/2025 01:42

Check the most updated document online 3 click here

## 3/2-way quick exhaust double safety valves with soft start - Series MX SAFEMAX

Product code: MX2-1/2-V1840EC-KK