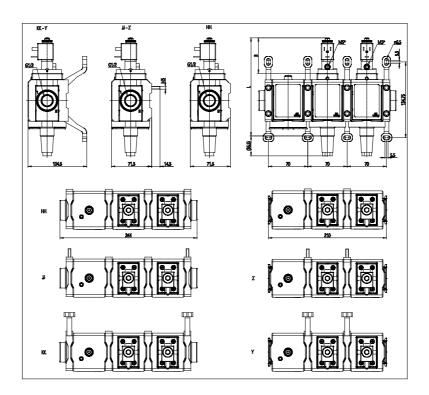

## DIMENSIONS

| Series         | MX                                            |
|----------------|-----------------------------------------------|
| Size           | 2                                             |
| Connection     | 1/2 = G1/2                                    |
| Component      | V = 3/2 way valve                             |
| Construction   | 18 = internal piloting, with soft start valve |
| Channel        | 4 = double                                    |
| Accessories    | 0 = without silencer                          |
| Sensors        | E = CE sensor with M8 connector and 300mm     |
|                | cable                                         |
| Version        | C = CE                                        |
| Mounting       | KK = side wall brackets and flanges           |
| Flow direction | = from left to right (standard)               |
| L (mm)         | 175                                           |
| B (mm)         | 63                                            |