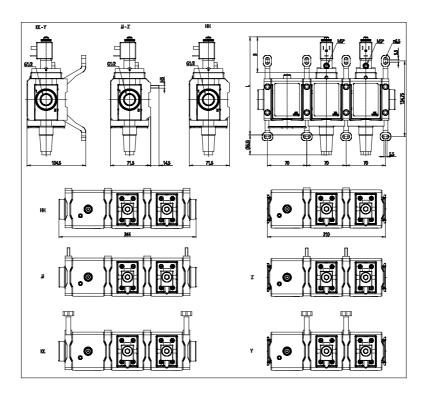

## DIMENSIONS

| Series         | MX                                              |
|----------------|-------------------------------------------------|
| Size           | 2                                               |
| Connection     | 1/2 = G1/2                                      |
| Component      | V = 3/2 way valve                               |
| Construction   | 18 = internal piloting, with soft start valve   |
| Channel        | 4 = double                                      |
| Accessories    | 0 = without silencer                            |
| Sensors        | E = CE sensor with M8 connector and 300mm cable |
|                | cable                                           |
| Version        | C = CE                                          |
| Mounting       | = without mounting accessories                  |
| Flow direction | = from left to right (standard)                 |
| L (mm)         | 175                                             |
| B (mm)         | 63                                              |

## TECHNICAL DATA

|                | land                                            |
|----------------|-------------------------------------------------|
| Series         | MX                                              |
| Size           | 2                                               |
| Connection     | 1/2 = G1/2                                      |
| Component      | V = 3/2 way valve                               |
| Construction   | 18 = internal piloting, with soft start valve   |
| Channel        | 4 = double                                      |
| Accessories    | 0 = without silencer                            |
| Sensors        | E = CE sensor with M8 connector and 300mm cable |
| Version        | C = CE                                          |
| Mounting       | = without mounting accessories                  |
| Flow direction | = from left to right (standard)                 |
| L (mm)         | 175                                             |
| B (mm)         | 63                                              |