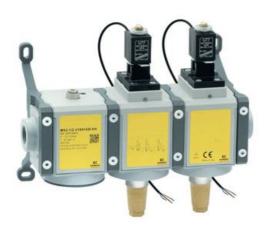

## 3/2-way quick exhaust double safety valves with soft start - Series MX SAFEMAX

Product code: MX2-1/2-V1840EC

Datasheet creation date: 10/03/2025 01:41

Check the most updated document online 🥳 click here

## 3/2-way quick exhaust double safety valves with soft start - Series MX SAFEMAX

Product code: MX2-1/2-V1840EC