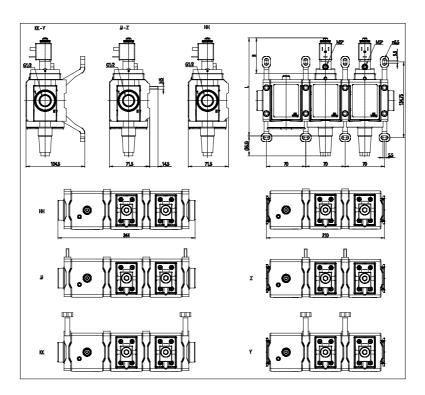

## DIMENSIONS

| Series         | MX                                            |
|----------------|-----------------------------------------------|
| Size           | 2                                             |
| Connection     | 1/2 = G1/2                                    |
| Component      | V = 3/2 way valve                             |
| Construction   | 18 = internal piloting, with soft start valve |
| Channel        | 4 = double                                    |
| Accessories    | 1 = with silencer                             |
| Sensors        | A = UL sensor 2mt cable                       |
| Version        | B = UL                                        |
| Mounting       | = without mounting accessories                |
| Flow direction | = from left to right (standard)               |
| L (mm)         | 175                                           |
| B (mm)         | 63                                            |

## TECHNICAL DATA

| Series         | MX                                            |
|----------------|-----------------------------------------------|
| Size           | 2                                             |
| Connection     | 1/2 = G1/2                                    |
| Component      | V = 3/2 way valve                             |
| Construction   | 18 = internal piloting, with soft start valve |
| Channel        | 4 = double                                    |
| Accessories    | 1 = with silencer                             |
| Sensors        | A = UL sensor 2mt cable                       |
| Version        | B = UL                                        |
| Mounting       | = without mounting accessories                |
| Flow direction | = from left to right (standard)               |
| L (mm)         | 175                                           |
| B (mm)         | 63                                            |