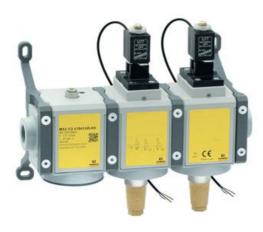

## 3/2-way quick exhaust double safety valves with soft start - Series MX SAFEMAX

Product code: MX2-1/2-V1841AB

Datasheet creation date: 10/03/2025 01:42

Check the most updated document online 3 click here

## 3/2-way quick exhaust double safety valves with soft start - Series MX SAFEMAX

Product code: MX2-1/2-V1841AB