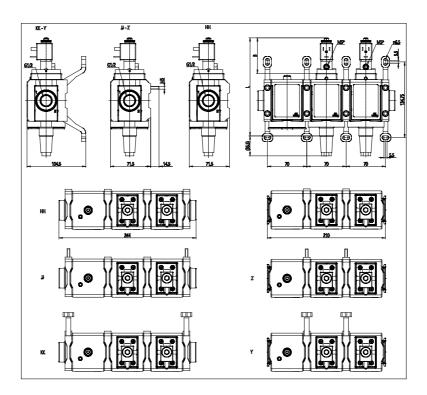

## DIMENSIONS

| Series         | MX                                            |
|----------------|-----------------------------------------------|
| Size           | 2                                             |
| Connection     | 1/2 = G1/2                                    |
| Component      | V = 3/2 way valve                             |
| Construction   | 18 = internal piloting, with soft start valve |
| Channel        | 4 = double                                    |
| Accessories    | 1 = with silencer                             |
| Sensors        | B = UL sensor 5mt cable                       |
| Version        | B = UL                                        |
| Mounting       | HH = side quick clamps and flanges            |
| Flow direction | = from left to right (standard)               |
| L (mm)         | 175                                           |
| B (mm)         | 63                                            |