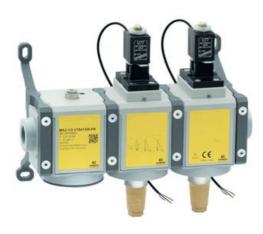

## 3/2-way quick exhaust double safety valves with soft start - Series MX SAFEMAX

Product code: MX2-1/2-V1841BB-HH

Datasheet creation date: 10/03/2025 01:42

Check the most updated document online 3 click here

## 3/2-way quick exhaust double safety valves with soft start - Series MX SAFEMAX

Product code: MX2-1/2-V1841BB-HH