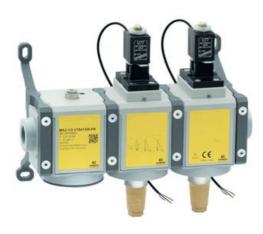

## 3/2-way quick exhaust double safety valves with soft start - Series MX SAFEMAX

Product code: MX2-1/2-V1841BB-KK

Datasheet creation date: 10/03/2025 01:42

Check the most updated document online 3 click here

## 3/2-way quick exhaust double safety valves with soft start - Series MX SAFEMAX

Product code: MX2-1/2-V1841BB-KK