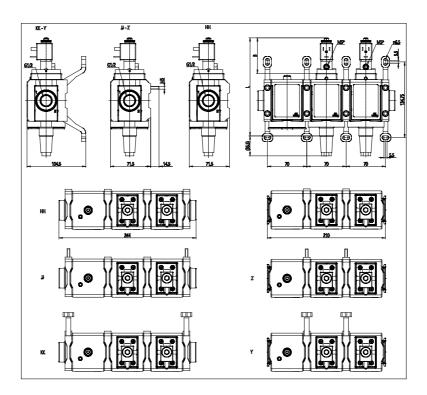

## DIMENSIONS

| Series         | MX                                            |
|----------------|-----------------------------------------------|
| Size           | 2                                             |
| Connection     | 1/2 = G1/2                                    |
| Component      | V = 3/2 way valve                             |
| Construction   | 18 = internal piloting, with soft start valve |
| Channel        | 4 = double                                    |
| Accessories    | 1 = with silencer                             |
| Sensors        | B = UL sensor 5mt cable                       |
| Version        | B = UL                                        |
| Mounting       | KK = side wall brackets and flanges           |
| Flow direction | = from left to right (standard)               |
| L (mm)         | 175                                           |
| B (mm)         | 63                                            |