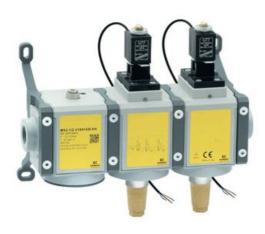

## 3/2-way quick exhaust double safety valves with soft start - Series MX SAFEMAX

Product code: MX2-1/2-V1841EC-HH

Datasheet creation date: 10/03/2025 01:43

Check the most updated document online 3 click here

## 3/2-way quick exhaust double safety valves with soft start - Series MX SAFEMAX

Product code: MX2-1/2-V1841EC-HH