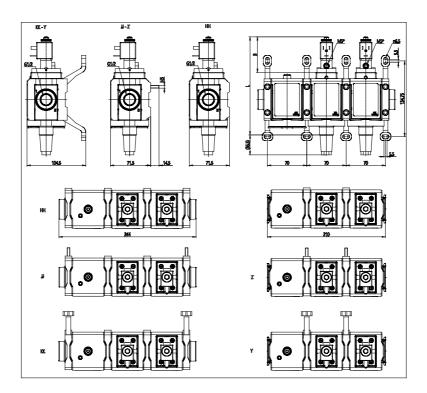

## **DIMENSIONS**

| Series         | MX                                              |
|----------------|-------------------------------------------------|
| Size           | 2                                               |
| Connection     | 1/2 = G1/2                                      |
| Component      | V = 3/2 way valve                               |
| Construction   | 18 = internal piloting, with soft start valve   |
| Channel        | 4 = double                                      |
| Accessories    | 1 = with silencer                               |
| Sensors        | E = CE sensor with M8 connector and 300mm cable |
| Version        | C = CE                                          |
| Mounting       | HH = side quick clamps and flanges              |
| Flow direction | = from left to right (standard)                 |
| L (mm)         | 175                                             |
| B (mm)         | 63                                              |