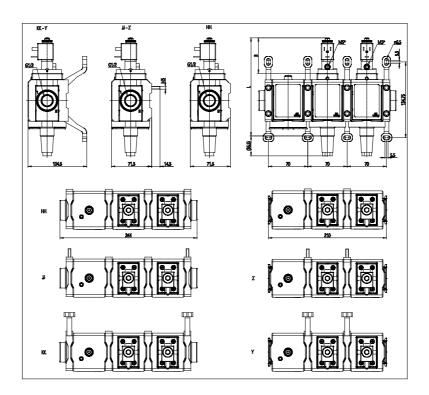

## TECHNICAL DATA

| Series         | MX                                              |
|----------------|-------------------------------------------------|
| Size           | 2                                               |
| Connection     | 1/2 = G1/2                                      |
| Component      | V = 3/2 way valve                               |
| Construction   | 18 = internal piloting, with soft start valve   |
| Channel        | 4 = double                                      |
| Accessories    | 1 = with silencer                               |
| Sensors        | E = CE sensor with M8 connector and 300mm cable |
| Version        | C = CE                                          |
| Mounting       | KK = side wall brackets and flanges             |
| Flow direction | = from left to right (standard)                 |
| L (mm)         | 175                                             |
| B (mm)         | 63                                              |

## DIMENSIONS

| Series         | MX                                            |
|----------------|-----------------------------------------------|
| Size           | 2                                             |
| Connection     | 1/2 = G1/2                                    |
| Component      | V = 3/2 way valve                             |
| Construction   | 18 = internal piloting, with soft start valve |
| Channel        | 4 = double                                    |
| Accessories    | 1 = with silencer                             |
| Sensors        | E = CE sensor with M8 connector and 300mm     |
|                | cable                                         |
| Version        | C = CE                                        |
| Mounting       | KK = side wall brackets and flanges           |
| Flow direction | = from left to right (standard)               |
| L (mm)         | 175                                           |
| B (mm)         | 63                                            |