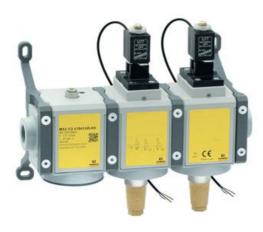

## 3/2-way quick exhaust double safety valves with soft start - Series MX SAFEMAX

Product code: MX2-1/2-V1841EC-KK

Datasheet creation date: 10/03/2025 01:43

Check the most updated document online 3 click here

## 3/2-way quick exhaust double safety valves with soft start - Series MX SAFEMAX

Product code: MX2-1/2-V1841EC-KK