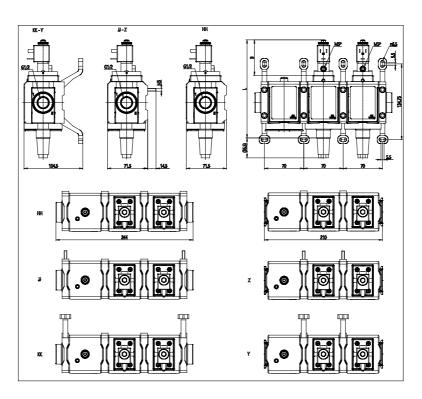

## TECHNICAL DATA

| Series         | MX                                              |
|----------------|-------------------------------------------------|
| Size           | 2                                               |
| Connection     | 1/2 = G1/2                                      |
| Component      | V = 3/2 way valve                               |
| Construction   | 18 = internal piloting, with soft start valve   |
| Channel        | 4 = double                                      |
| Accessories    | 1 = with silencer                               |
| Sensors        | E = CE sensor with M8 connector and 300mm cable |
| Version        | C = CE                                          |
| Mounting       | Y= central wall bracket                         |
| Flow direction | = from left to right (standard)                 |
| L (mm)         | 175                                             |
| B (mm)         | 63                                              |

## DIMENSIONS

| Series         | MX                                              |
|----------------|-------------------------------------------------|
| Size           | 2                                               |
| Connection     | 1/2 = G1/2                                      |
| Component      | V = 3/2 way valve                               |
| Construction   | 18 = internal piloting, with soft start valve   |
| Channel        | 4 = double                                      |
| Accessories    | 1 = with silencer                               |
| Sensors        | E = CE sensor with M8 connector and 300mm cable |
| Version        | C = CE                                          |
| Mounting       | Y= central wall bracket                         |
| Flow direction | = from left to right (standard)                 |
| L (mm)         | 175                                             |
| B (mm)         | 63                                              |