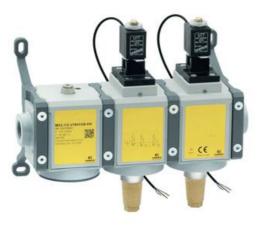

## 3/2-way quick exhaust double safety valves with soft start - Series MX SAFEMAX

Product code: MX2-1/2-V1841EC-Y

Datasheet creation date: 10/03/2025 01:43

Check the most updated document online 🖄 <u>click here</u>

## **3/2-way quick exhaust double safety valves with soft start - Series MX SAFEMAX** Product code: MX2-1/2-V1841EC-Y