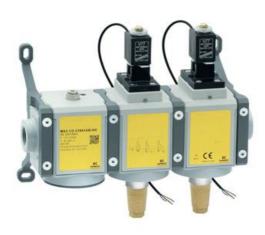

## 3/2-way quick exhaust double safety valves with soft start - Series MX SAFEMAX

Product code: MX2-1/2-V1841EC

Datasheet creation date: 10/03/2025 01:43

Check the most updated document online 3 click here

## 3/2-way quick exhaust double safety valves with soft start - Series MX SAFEMAX

Product code: MX2-1/2-V1841EC