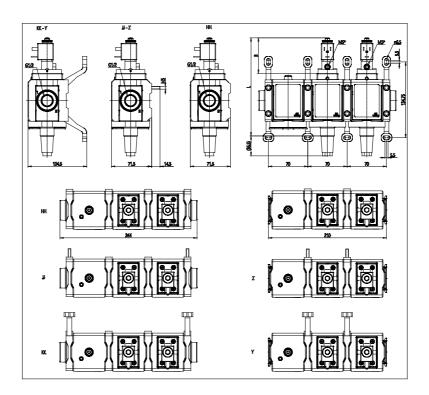

## DIMENSIONS

| Series         | MX                                              |
|----------------|-------------------------------------------------|
| Size           | 2                                               |
| Connection     | 1/2 = G1/2                                      |
| Component      | V = 3/2 way valve                               |
| Construction   | 18 = internal piloting, with soft start valve   |
| Channel        | 4 = double                                      |
| Accessories    | 1 = with silencer                               |
| Sensors        | E = CE sensor with M8 connector and 300mm cable |
| Version        | C = CE                                          |
| Mounting       | = without mounting accessories                  |
| Flow direction | = from left to right (standard)                 |
| L (mm)         | 175                                             |
| B (mm)         | 63                                              |