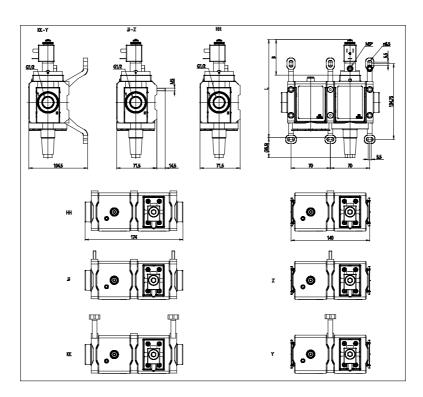

## TECHNICAL DATA

| Series         | MX                                            |
|----------------|-----------------------------------------------|
| Size           | 2                                             |
| Connection     | 1/2 = G1/2                                    |
| Component      | V = 3/2 way valve                             |
| Construction   | 19 = external piloting, with soft start valve |
| Channel        | 2 = single                                    |
| Accessories    | 1 = with silencer                             |
| Sensors        | B = UL sensor 5mt cable                       |
| Version        | B = UL                                        |
| Mounting       | = without mounting accessories                |
| Flow direction | = from left to right (standard)               |
| L (mm)         | 180.5                                         |
| B (mm)         | 69                                            |

## DIMENSIONS

| Series         | MX                                            |
|----------------|-----------------------------------------------|
| Size           | 2                                             |
| Connection     | 1/2 = G1/2                                    |
| Component      | V = 3/2 way valve                             |
| Construction   | 19 = external piloting, with soft start valve |
| Channel        | 2 = single                                    |
| Accessories    | 1 = with silencer                             |
| Sensors        | B = UL sensor 5mt cable                       |
| Version        | B = UL                                        |
| Mounting       | = without mounting accessories                |
| Flow direction | = from left to right (standard)               |
| L (mm)         | 180.5                                         |
| B (mm)         | 69                                            |