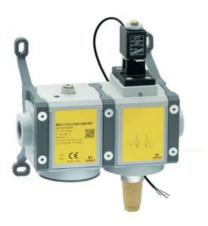

## **3/2-way quick exhaust safety valves with soft start - Series MX SAFEMAX** Product code: MX2-1/2-V1921BB

Datasheet creation date: 10/03/2025 01:43

Check the most updated document online 🖄 <u>click here</u>

**3/2-way quick exhaust safety valves with soft start - Series MX SAFEMAX** Product code: MX2-1/2-V1921BB