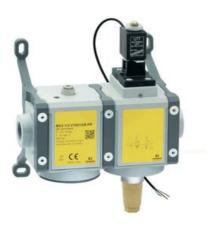

## 3/2-way quick exhaust safety valves with soft start - Series MX SAFEMAX

Product code: MX2-1/2-V1921EC-Y

Datasheet creation date: 10/03/2025 01:44

Check the most updated document online 🖄 <u>click here</u>

## **3/2-way quick exhaust safety valves with soft start - Series MX SAFEMAX** Product code: MX2-1/2-V1921EC-Y