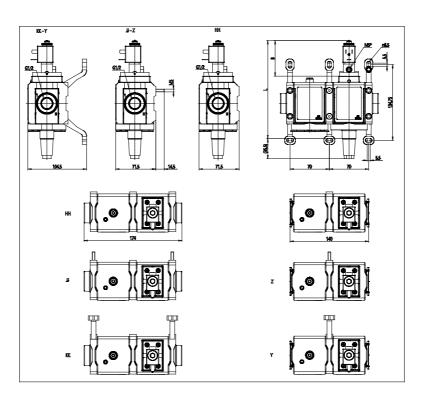

## DIMENSIONS

| Series         | MX                                              |
|----------------|-------------------------------------------------|
| Size           | 2                                               |
| Connection     | 1/2 = G1/2                                      |
| Component      | V = 3/2 way valve                               |
| Construction   | 19 = external piloting, with soft start valve   |
| Channel        | 2 = single                                      |
| Accessories    | 1 = with silencer                               |
| Sensors        | E = CE sensor with M8 connector and 300mm cable |
| Version        | C = CE                                          |
| Mounting       | Y= central wall bracket                         |
| Flow direction | = from left to right (standard)                 |
| L (mm)         | 180.5                                           |
| B (mm)         | 69                                              |