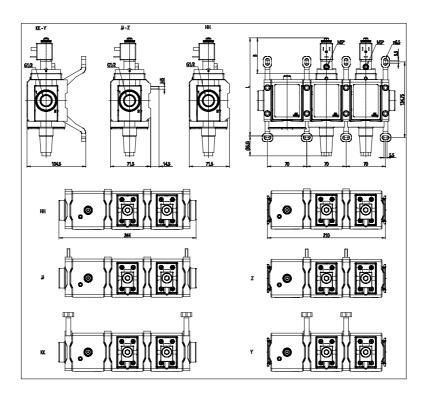

## DIMENSIONS

| Series         | MX                                            |
|----------------|-----------------------------------------------|
| Size           | 2                                             |
| Connection     | 1/2 = G1/2                                    |
| Component      | V = 3/2 way valve                             |
| Construction   | 19 = external piloting, with soft start valve |
| Channel        | 4 = double                                    |
| Accessories    | 0 = without silencer                          |
| Sensors        | A = UL sensor 2mt cable                       |
| Version        | B = UL                                        |
| Mounting       | = without mounting accessories                |
| Flow direction | = from left to right (standard)               |
| L (mm)         | 180.5                                         |
| B (mm)         | 69                                            |