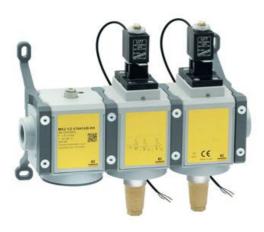

## 3/2-way quick exhaust double safety valves with soft start - Series MX SAFEMAX

Product code: MX2-1/2-V1940AB

Datasheet creation date: 10/03/2025 01:44

Check the most updated document online 3 click here

## 3/2-way quick exhaust double safety valves with soft start - Series MX SAFEMAX

Product code: MX2-1/2-V1940AB