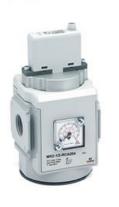

## Proportional pressure regulator and proportional flow valve - Series MX-PRO

Product code: MX2-1/2-VEV710

Datasheet creation date: 10/03/2025 00:42

Check the most updated document online 3 click here

## TECHNICAL DATA

| Series                     | MX                                                                 |
|----------------------------|--------------------------------------------------------------------|
| Size                       | 2                                                                  |
| Port                       | 1/2=G1/2                                                           |
| Functioning                | V = flow valve                                                     |
| Command                    | EV = electrical command 0-10 V DC with external servo pilot supply |
| Regulator adjustment range | 7 = flow valve                                                     |
| Design type                | 1= without relieving                                               |
| Pressure gauge             | 0 = without manometer, threaded body                               |
| Flow direction             | = from left to right (standard)                                    |