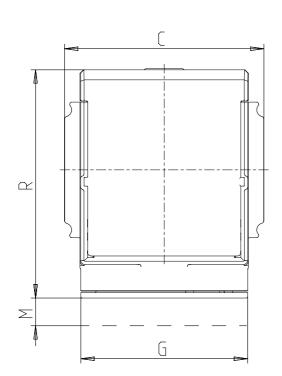

## DIMENSIONS

| A           | G3/4 |
|-------------|------|
| B (bar)     | G1/8 |
| C (mm)      | 70.0 |
| G (mm)      | 65   |
| I (mm)      | 68   |
| M (mm)      | 46.5 |
| R (mm)      | 88   |
| S (mm)      | 50.5 |
| T (mm)      | 37.5 |
| Weight (kg) | 0.4  |