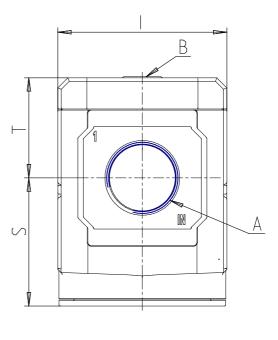

## DIMENSIONS

| A           | G3/4 |
|-------------|------|
| B (bar)     | G1/8 |
| C (mm)      | 70.0 |
| G (mm)      | 65   |
| I (mm)      | 68   |
| M (mm)      | 46.5 |
| R (mm)      | 88   |
| S (mm)      | 50.5 |
| T (mm)      | 37.5 |
| Weight (kg) | 0.4  |