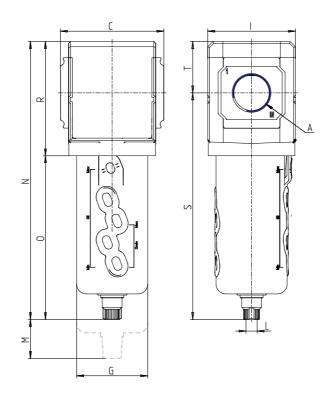

## DIMENSIONS

| A           | G3/4  |
|-------------|-------|
| C (mm)      | 70.0  |
| D (mm)      | 18.5  |
| G (mm)      | 55.3  |
| I (mm)      | 68    |
| L           | G 1/8 |
| M (mm)      | 80    |
| N (mm)      | 212.0 |
| O (mm)      | 127.0 |
| P (mm)      | 19.5  |
| R (mm)      | 85    |
| S (mm)      | 174.5 |
| T (mm)      | 37.5  |
| Weight (kg) | 0.5   |