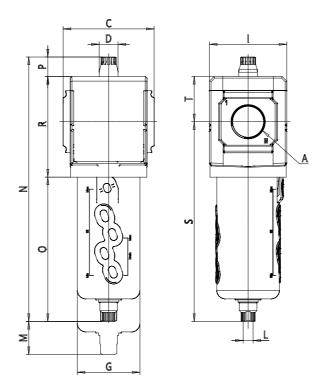

## DIMENSIONS

| A           | G3/4  |
|-------------|-------|
| C (mm)      | 70.0  |
| D (mm)      | 18.5  |
| G (mm)      | 55.3  |
| I (mm)      | 68    |
| L           | G 1/8 |
| M (mm)      | 80    |
| N (mm)      | 231.0 |
| O (mm)      | 127.0 |
| P (mm)      | 19.5  |
| R (mm)      | 85    |
| S (mm)      | 174.5 |
| T (mm)      | 37.5  |
| Weight (kg) | 0.5   |