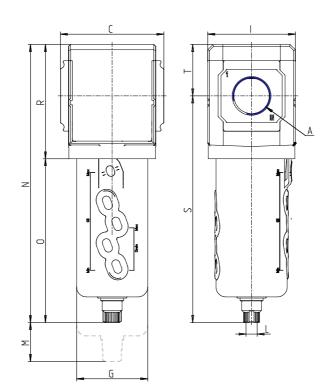

# DIMENSIONS

| Α           | G3/4  |
|-------------|-------|
| C (mm)      | 70.0  |
| D (mm)      | 18.5  |
| G (mm)      | 55.3  |
| l (mm)      | 68    |
| L           | G 1/8 |
| M (mm)      | 80    |
| N (mm)      | 212.0 |
| O (mm)      | 127.0 |
| P (mm)      | 19.5  |
| R (mm)      | 85    |
| S (mm)      | 174.5 |
| T (mm)      | 37.5  |
| Weight (kg) | 0.5   |