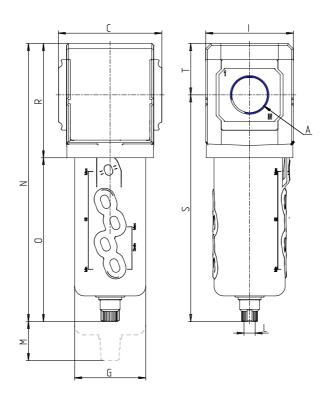

## DIMENSIONS

| A           | G3/4  |
|-------------|-------|
| C (mm)      | 70.0  |
| D (mm)      | 18.5  |
| G (mm)      | 55.3  |
| I (mm)      | 68    |
| L           | G 1/8 |
| M (mm)      | 80    |
| N (mm)      | 212.0 |
| O (mm)      | 127.0 |
| P (mm)      | 19.5  |
| R (mm)      | 85    |
| S (mm)      | 174.5 |
| T (mm)      | 37.5  |
| Weight (kg) | 0.5   |