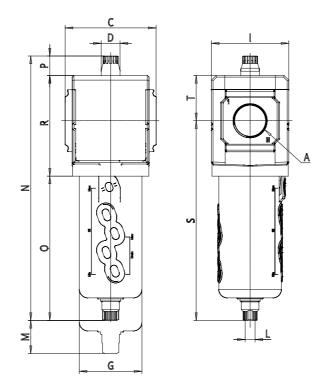

## DIMENSIONS

| A           | G3/4  |
|-------------|-------|
| C (mm)      | 70.0  |
| D (mm)      | 18.5  |
| G (mm)      | 55.3  |
| l (mm)      | 68    |
| L           | G 1/8 |
| M (mm)      | 80    |
| N (mm)      | 231.0 |
| O (mm)      | 127.0 |
| P (mm)      | 19.5  |
| R (mm)      | 85    |
| S (mm)      | 174.5 |
| T (mm)      | 37.5  |
| Weight (kg) | 0.5   |