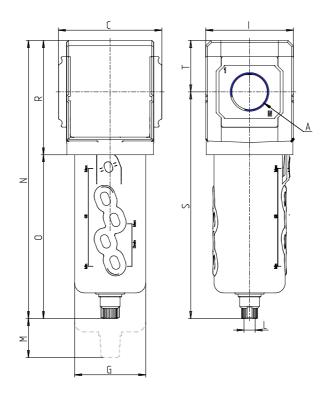

## DIMENSIONS

| Α           | G3/4  |
|-------------|-------|
| C (mm)      | 70.0  |
| D (mm)      | 18.5  |
| G (mm)      | 55.3  |
| I (mm)      | 68    |
| L           | G 1/8 |
| M (mm)      | 80    |
| N (mm)      | 212.0 |
| O (mm)      | 127.0 |
| P (mm)      | 19.5  |
| R (mm)      | 85    |
| S (mm)      | 174.5 |
| T (mm)      | 37.5  |
| Weight (kg) | 0.5   |