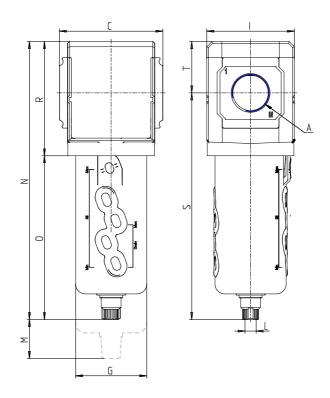

## DIMENSIONS

| A           | G3/4  |
|-------------|-------|
| C (mm)      | 70.0  |
| D (mm)      | 18.5  |
| G (mm)      | 55.3  |
| I (mm)      | 68    |
| L           | G 1/8 |
| M (mm)      | 80    |
| N (mm)      | 212.0 |
| O (mm)      | 127.0 |
| P (mm)      | 19.5  |
| R (mm)      | 85    |
| S (mm)      | 174.5 |
| T (mm)      | 37.5  |
| Weight (kg) | 0.5   |