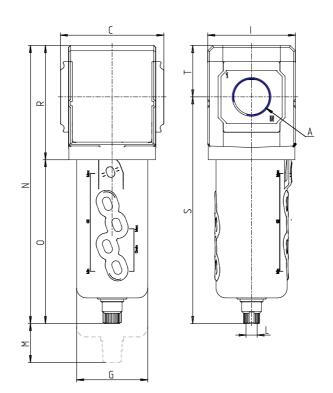

## DIMENSIONS

| Α           | G3/4  |
|-------------|-------|
| C (mm)      | 70.0  |
| D (mm)      | 18.5  |
| G (mm)      | 55.3  |
| l (mm)      | 68    |
| L           | G 1/8 |
| M (mm)      | 80    |
| N (mm)      | 212.0 |
| O (mm)      | 127.0 |
| P (mm)      | 19.5  |
| R (mm)      | 85    |
| S (mm)      | 174.5 |
| T (mm)      | 37.5  |
| Weight (kg) | 0.5   |