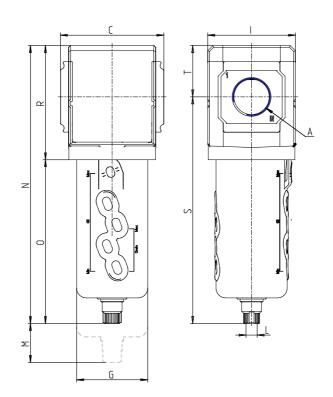

### DIMENSIONS

| A           | G3/4  |
|-------------|-------|
| C (mm)      | 70.0  |
| D (mm)      | 18.5  |
| G (mm)      | 55.3  |
| l (mm)      | 68    |
| L           | G 1/8 |
| M (mm)      | 80    |
| N (mm)      | 212.0 |
| O (mm)      | 127.0 |
| P (mm)      | 19.5  |
| R (mm)      | 85    |
| S (mm)      | 174.5 |
| T (mm)      | 37.5  |
| Weight (kg) | 0.5   |