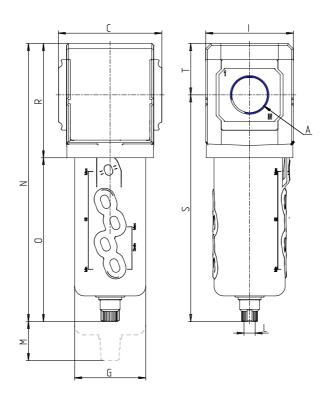

## DIMENSIONS

| Α           | G3/4  |
|-------------|-------|
| C (mm)      | 70.0  |
| D (mm)      | 18.5  |
| G (mm)      | 55.3  |
| I (mm)      | 68    |
| L           | G 1/8 |
| M (mm)      | 80    |
| N (mm)      | 212.0 |
| O (mm)      | 127.0 |
| P (mm)      | 19.5  |
| R (mm)      | 85    |
| S (mm)      | 174.5 |
| T (mm)      | 37.5  |
| Weight (kg) | 0.5   |