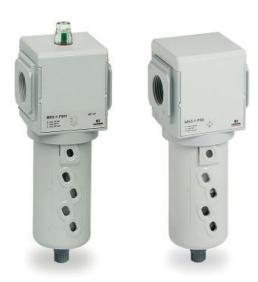

## Filters - Series MX

Product code: MX2-3/4-F15

Datasheet creation date: 10/03/2025 01:14

Check the most updated document online 3 click here

## Filters - Series MX

Product code: MX2-3/4-F15