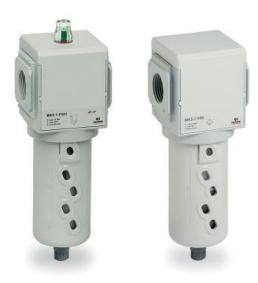

## Filters - Series MX

Product code: MX2-3/4-F18

Datasheet creation date: 10/03/2025 01:14

Check the most updated document online 3 click here

## Filters - Series MX

Product code: MX2-3/4-F18

## TECHNICAL DATA

| Series                    | MX                              |
|---------------------------|---------------------------------|
| Size                      | 2                               |
| Ports (IN - OUT)          | 3/4 = G3/4                      |
| Filter                    | F                               |
| Filtering element         | 1 = 5 μm                        |
| Draining of condensate    | 8 = direct G1/8 exhaust         |
| Visual blockage indicator | = not present                   |
| Flow direction            | = from left to right (standard) |