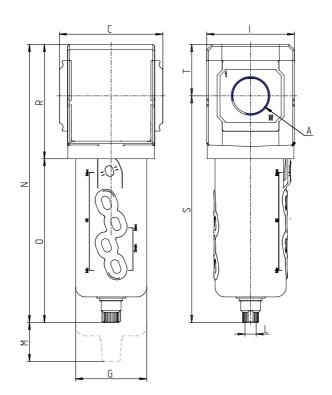

### DIMENSIONS

| A           | G3/4  |
|-------------|-------|
| C (mm)      | 70.0  |
| D (mm)      | 18.5  |
| G (mm)      | 55.3  |
| l (mm)      | 68    |
| L           | G 1/8 |
| M (mm)      | 75    |
| N (mm)      | 212   |
| O (mm)      | 127   |
| P (mm)      | 19.5  |
| R (mm)      | 85    |
| S (mm)      | 174.5 |
| T (mm)      | 37.5  |
| Weight (kg) | 0.5   |