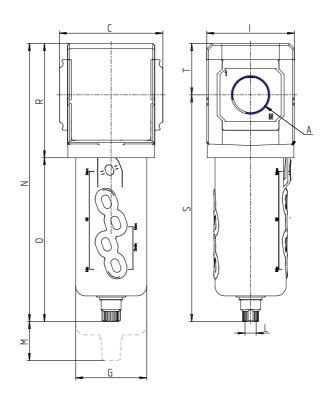

## DIMENSIONS

| A           | G3/4  |
|-------------|-------|
| C (mm)      | 70.0  |
| D (mm)      | 18.5  |
| G (mm)      | 55.3  |
| I (mm)      | 68    |
| L           | G 1/8 |
| M (mm)      | 75    |
| N (mm)      | 212   |
| O (mm)      | 127   |
| P (mm)      | 19.5  |
| R (mm)      | 85    |
| S (mm)      | 174.5 |
| T (mm)      | 37.5  |
| Weight (kg) | 0.5   |