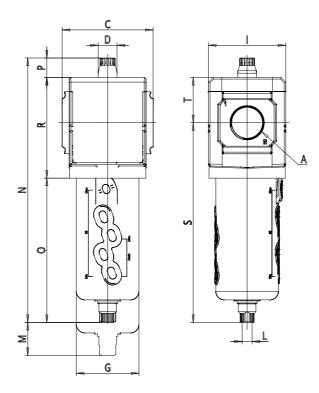

## DIMENSIONS

| Α           | G3/4  |
|-------------|-------|
| C (mm)      | 70.0  |
| D (mm)      | 18.5  |
| G (mm)      | 55.3  |
| I (mm)      | 68    |
| L           | G 1/8 |
| M (mm)      | 75    |
| N (mm)      | 231   |
| O (mm)      | 127   |
| P (mm)      | 19.5  |
| R (mm)      | 85    |
| S (mm)      | 174.5 |
| T (mm)      | 37.5  |
| Weight (kg) | 0.5   |