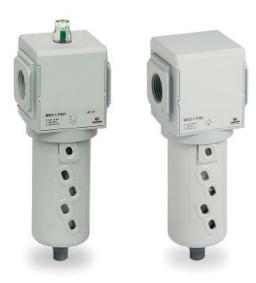

## **Coalescing filters - Series MX**

Product code: MX2-3/4-FC001

Datasheet creation date: 10/03/2025 01:16

Check the most updated document online 3 click here

## **Coalescing filters - Series MX**

Product code: MX2-3/4-FC001