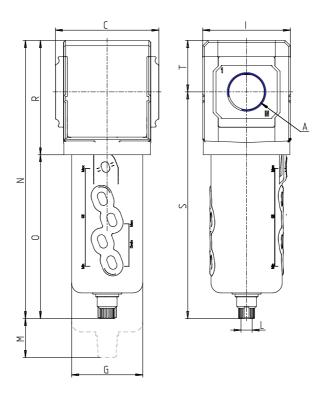

## DIMENSIONS

| Α           | G3/4  |
|-------------|-------|
| C (mm)      | 70.0  |
| D (mm)      | 18.5  |
| G (mm)      | 55.3  |
| I (mm)      | 68    |
| L           | G 1/8 |
| M (mm)      | 75    |
| N (mm)      | 212   |
| O (mm)      | 127   |
| P (mm)      | 19.5  |
| R (mm)      | 85    |
| S (mm)      | 174.5 |
| T (mm)      | 37.5  |
| Weight (kg) | 0.5   |