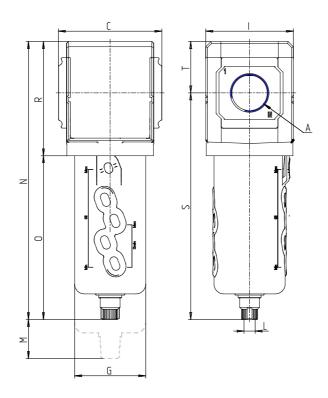

## DIMENSIONS

| A           | G3/4  |
|-------------|-------|
| C (mm)      | 70.0  |
| D (mm)      | 18.5  |
| G (mm)      | 55.3  |
| I (mm)      | 68    |
| L           | G 1/8 |
| M (mm)      | 75    |
| N (mm)      | 212   |
| O (mm)      | 127   |
| P (mm)      | 19.5  |
| R (mm)      | 85    |
| S (mm)      | 174.5 |
| T (mm)      | 37.5  |
| Weight (kg) | 0.5   |