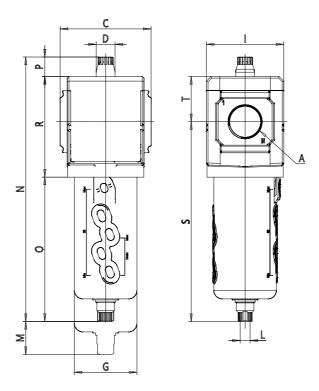

## DIMENSIONS

| Α           | G3/4  |
|-------------|-------|
| C (mm)      | 70.0  |
| D (mm)      | 18.5  |
| G (mm)      | 55.3  |
| I (mm)      | 68    |
| L           | G 1/8 |
| M (mm)      | 75    |
| N (mm)      | 231   |
| O (mm)      | 127   |
| P (mm)      | 19.5  |
| R (mm)      | 85    |
| S (mm)      | 174.5 |
| T (mm)      | 37.5  |
| Weight (kg) | 0.5   |