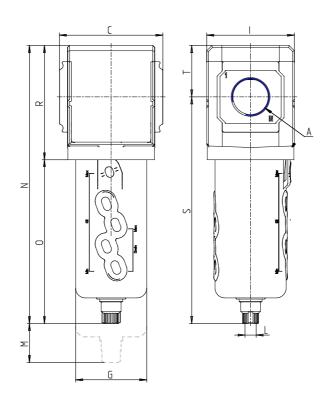

## DIMENSIONS

| A           | G3/4  |
|-------------|-------|
| C (mm)      | 70.0  |
| D (mm)      | 18.5  |
| G (mm)      | 55.3  |
| l (mm)      | 68    |
| L           | G 1/8 |
| M (mm)      | 75    |
| N (mm)      | 212   |
| O (mm)      | 127   |
| P (mm)      | 19.5  |
| R (mm)      | 85    |
| S (mm)      | 174.5 |
| T (mm)      | 37.5  |
| Weight (kg) | 0.5   |