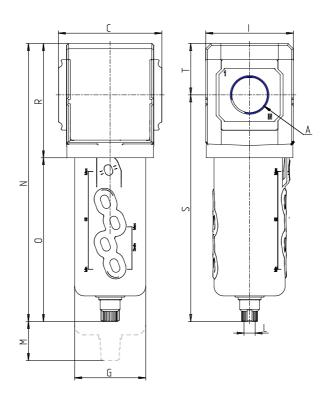

## DIMENSIONS

| Α           | G3/4  |
|-------------|-------|
| C (mm)      | 70.0  |
| D (mm)      | 18.5  |
| G (mm)      | 55.3  |
| I (mm)      | 68    |
| L           | G 1/8 |
| M (mm)      | 75    |
| N (mm)      | 212   |
| O (mm)      | 127   |
| P (mm)      | 19.5  |
| R (mm)      | 85    |
| S (mm)      | 174.5 |
| T (mm)      | 37.5  |
| Weight (kg) | 0.5   |