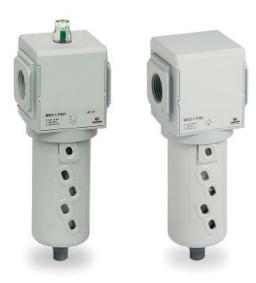

## **Coalescing filters - Series MX**

Product code: MX2-3/4-FC10

Datasheet creation date: 10/03/2025 01:16

Check the most updated document online 3 click here

## **Coalescing filters - Series MX**

Product code: MX2-3/4-FC10