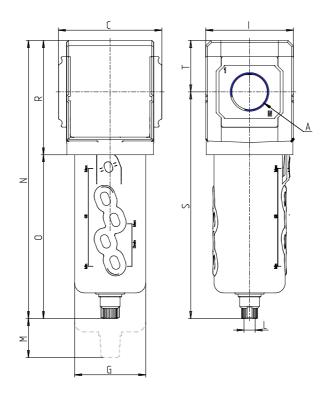

## DIMENSIONS

| A           | G3/4  |
|-------------|-------|
| C (mm)      | 70.0  |
| D (mm)      | 18.5  |
| G (mm)      | 55.3  |
| I (mm)      | 68    |
| L           | G 1/8 |
| M (mm)      | 75    |
| N (mm)      | 212   |
| O (mm)      | 127   |
| P (mm)      | 19.5  |
| R (mm)      | 85    |
| S (mm)      | 174.5 |
| T (mm)      | 37.5  |
| Weight (kg) | 0.5   |