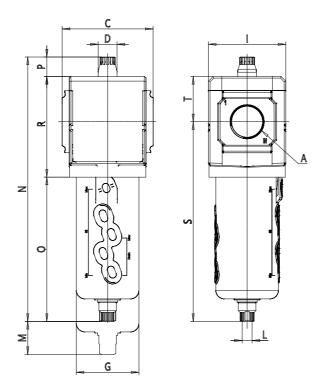

## DIMENSIONS

| Α           | G3/4  |
|-------------|-------|
| C (mm)      | 70.0  |
| D (mm)      | 18.5  |
| G (mm)      | 55.3  |
| I (mm)      | 68    |
| L           | G 1/8 |
| M (mm)      | 75    |
| N (mm)      | 231   |
| O (mm)      | 127   |
| P (mm)      | 19.5  |
| R (mm)      | 85    |
| S (mm)      | 174.5 |
| T (mm)      | 37.5  |
| Weight (kg) | 0.5   |