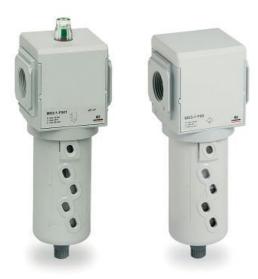

## **Coalescing filters - Series MX**

Product code: MX2-3/4-FC18

Datasheet creation date: 10/03/2025 01:16

Check the most updated document online 3 click here

## **Coalescing filters - Series MX**

Product code: MX2-3/4-FC18