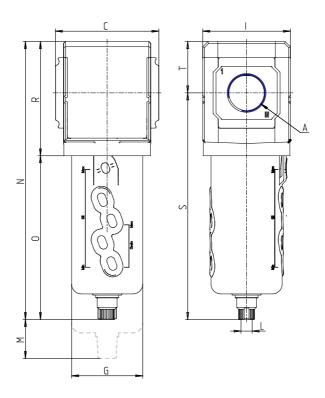

## DIMENSIONS

| A           | G3/4  |
|-------------|-------|
| C (mm)      | 70.0  |
| D (mm)      | 18.5  |
| G (mm)      | 55.3  |
| I (mm)      | 68    |
| L           | G 1/8 |
| M (mm)      | 75    |
| N (mm)      | 212   |
| O (mm)      | 127   |
| P (mm)      | 19.5  |
| R (mm)      | 85    |
| S (mm)      | 174.5 |
| T (mm)      | 37.5  |
| Weight (kg) | 0.5   |