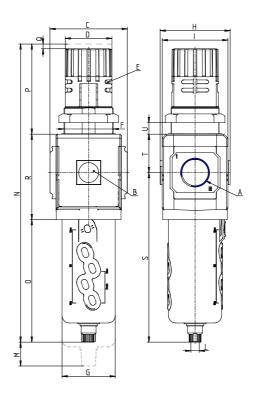

## DIMENSIONS

| A           | G3/4     |
|-------------|----------|
| B (bar)     | 0-12 bar |
| C (mm)      | 70.0     |
| D (mm)      | 45       |
| E (mm)      | Ø4.5     |
| E2 (mm)     | 9.5      |
| F (mm)      | M47x1.5  |
| G (mm)      | 55.5     |
| H (mm)      | 74.5     |
| I (mm)      | 68       |
| L           | G 1/8    |
| M (mm)      | 80       |
| N (mm)      | 290      |
| O (mm)      | 127      |
| P (mm)      | 78       |
| Q (mm)      | 5        |
| R (mm)      | 85       |
| S (mm)      | 174.5    |
| T (mm)      | 37.5     |
| U (mm)      | 0÷16     |
| Weight (kg) | 0.8      |