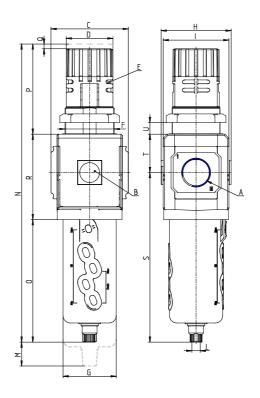

## DIMENSIONS

| A           | G3/4     |
|-------------|----------|
| B (bar)     | 0-12 bar |
| C (mm)      | 70.0     |
| D (mm)      | 45       |
| E (mm)      | Ø4.5     |
| E2 (mm)     | 9.5      |
| F (mm)      | M47x1.5  |
| G (mm)      | 55.5     |
| H (mm)      | 74.5     |
| I (mm)      | 68       |
| L           | G 1/8    |
| M (mm)      | 80       |
| N (mm)      | 290      |
| O (mm)      | 127      |
| P (mm)      | 78       |
| Q (mm)      | 5        |
| R (mm)      | 85       |
| S (mm)      | 174.5    |
| T (mm)      | 37.5     |
| U (mm)      | 0÷16     |
| Weight (kg) | 0.8      |