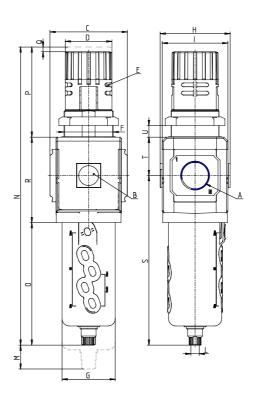

## DIMENSIONS

| A           | G3/4     |
|-------------|----------|
| B (bar)     | 0-12 bar |
| C (mm)      | 70.0     |
| D (mm)      | 45       |
| E (mm)      | Ø4.5     |
| E2 (mm)     | 9.5      |
| F (mm)      | M47x1.5  |
| G (mm)      | 55.5     |
| H (mm)      | 74.5     |
| l (mm)      | 68       |
| L           | G 1/8    |
| M (mm)      | 80       |
| N (mm)      | 290      |
| O (mm)      | 127      |
| P (mm)      | 78       |
| Q (mm)      | 5        |
| R (mm)      | 85       |
| S (mm)      | 174.5    |
| T (mm)      | 37.5     |
| U (mm)      | 0÷16     |
| Weight (kg) | 0.8      |