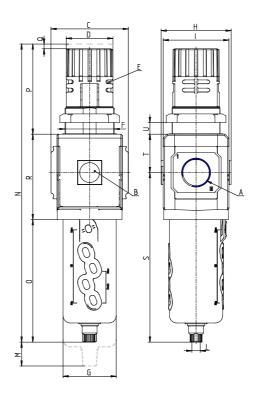

## DIMENSIONS

| Α           | G3/4     |
|-------------|----------|
| B (bar)     | 0-12 bar |
| C (mm)      | 70.0     |
| D (mm)      | 45       |
| E (mm)      | Ø4.5     |
| E2 (mm)     | 9.5      |
| F (mm)      | M47x1.5  |
| G (mm)      | 55.5     |
| H (mm)      | 74.5     |
| I (mm)      | 68       |
| L           | G 1/8    |
| M (mm)      | 80       |
| N (mm)      | 290      |
| O (mm)      | 127      |
| P (mm)      | 78       |
| Q (mm)      | 5        |
| R (mm)      | 85       |
| S (mm)      | 174.5    |
| T (mm)      | 37.5     |
| U (mm)      | 0÷16     |
| Weight (kg) | 0.8      |