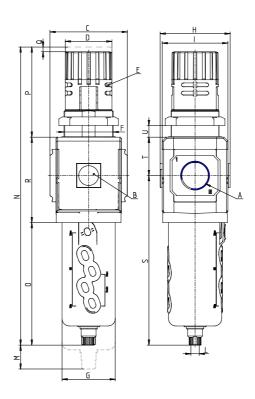

## DIMENSIONS

| Α           | G3/4     |
|-------------|----------|
| B (bar)     | 0-12 bar |
| C (mm)      | 70.0     |
| D (mm)      | 45       |
| E (mm)      | Ø4.5     |
| E2 (mm)     | 9.5      |
| F (mm)      | M47x1.5  |
| G (mm)      | 55.5     |
| H (mm)      | 74.5     |
| l (mm)      | 68       |
| L           | G 1/8    |
| M (mm)      | 80       |
| N (mm)      | 290      |
| O (mm)      | 127      |
| P (mm)      | 78       |
| Q (mm)      | 5        |
| R (mm)      | 85       |
| S (mm)      | 174.5    |
| T (mm)      | 37.5     |
| U (mm)      | 0÷16     |
| Weight (kg) | 0.8      |