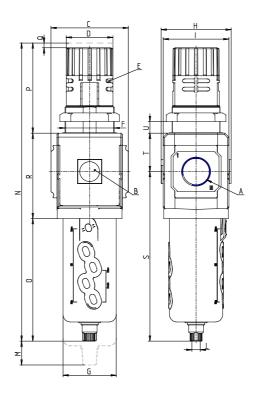

## DIMENSIONS

| A           | G3/4     |
|-------------|----------|
| B (bar)     | 0-12 bar |
| C (mm)      | 70.0     |
| D (mm)      | 45       |
| E (mm)      | Ø4.5     |
| E2 (mm)     | 9.5      |
| F (mm)      | M47x1.5  |
| G (mm)      | 55.5     |
| H (mm)      | 74.5     |
| I (mm)      | 68       |
| L           | G 1/8    |
| M (mm)      | 80       |
| N (mm)      | 290      |
| O (mm)      | 127      |
| P (mm)      | 78       |
| Q (mm)      | 5        |
| R (mm)      | 85       |
| S (mm)      | 174.5    |
| T (mm)      | 37.5     |
| U (mm)      | 0÷16     |
| Weight (kg) | 0.8      |