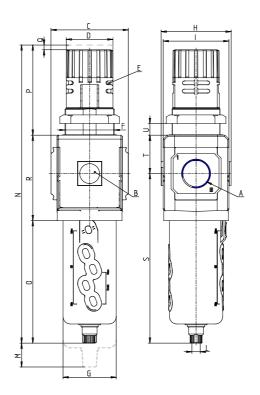

## DIMENSIONS

| Α           | G3/4     |
|-------------|----------|
| B (bar)     | 0-12 bar |
| C (mm)      | 70.0     |
| D (mm)      | 45       |
| E (mm)      | Ø4.5     |
| E2 (mm)     | 9.5      |
| F (mm)      | M47x1.5  |
| G (mm)      | 55.5     |
| H (mm)      | 74.5     |
| I (mm)      | 68       |
| L           | G 1/8    |
| M (mm)      | 80       |
| N (mm)      | 290      |
| O (mm)      | 127      |
| P (mm)      | 78       |
| Q (mm)      | 5        |
| R (mm)      | 85       |
| S (mm)      | 174.5    |
| T (mm)      | 37.5     |
| U (mm)      | 0÷16     |
| Weight (kg) | 0.8      |