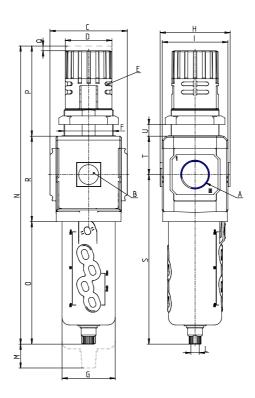

## DIMENSIONS

| Α           | G3/4     |
|-------------|----------|
| B (bar)     | 0-12 bar |
| C (mm)      | 70.0     |
| D (mm)      | 45       |
| E (mm)      | Ø4.5     |
| E2 (mm)     | 9.5      |
| F (mm)      | M47x1.5  |
| G (mm)      | 55.5     |
| H (mm)      | 74.5     |
| l (mm)      | 68       |
| L           | G 1/8    |
| M (mm)      | 80       |
| N (mm)      | 290      |
| O (mm)      | 127      |
| P (mm)      | 78       |
| Q (mm)      | 5        |
| R (mm)      | 85       |
| S (mm)      | 174.5    |
| T (mm)      | 37.5     |
| U (mm)      | 0÷16     |
| Weight (kg) | 0.8      |