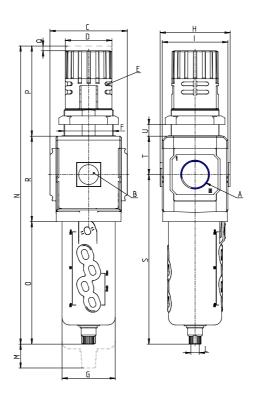

## DIMENSIONS

| Α           | G3/4     |
|-------------|----------|
| B (bar)     | 0-12 bar |
| C (mm)      | 70.0     |
|             |          |
| D (mm)      | 45       |
| E (mm)      | Ø4.5     |
| E2 (mm)     | 9.5      |
| F (mm)      | M47x1.5  |
| G (mm)      | 55.5     |
| H (mm)      | 74.5     |
| l (mm)      | 68       |
| L           | G 1/8    |
| M (mm)      | 80       |
| N (mm)      | 290      |
| O (mm)      | 127      |
| P (mm)      | 78       |
| Q (mm)      | 5        |
| R (mm)      | 85       |
| S (mm)      | 174.5    |
| T (mm)      | 37.5     |
| U (mm)      | 0÷16     |
| Weight (kg) | 0.8      |