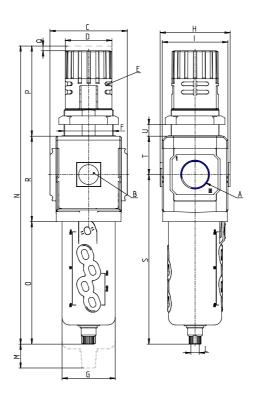

## DIMENSIONS

| A           | G3/4     |
|-------------|----------|
| B (bar)     | 0-12 bar |
| C (mm)      | 70.0     |
| D (mm)      | 45       |
| E (mm)      | Ø4.5     |
| E2 (mm)     | 9.5      |
| F (mm)      | M47x1.5  |
| G (mm)      | 55.5     |
| H (mm)      | 74.5     |
| l (mm)      | 68       |
| L           | G 1/8    |
| M (mm)      | 80       |
| N (mm)      | 290      |
| O (mm)      | 127      |
| P (mm)      | 78       |
| Q (mm)      | 5        |
| R (mm)      | 85       |
| S (mm)      | 174.5    |
| T (mm)      | 37.5     |
| U (mm)      | 0÷16     |
| Weight (kg) | 0.8      |